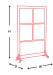

**H:** 1800mm **W:** 1050mm 12mm thick Floor feet inc.

**H:** 1800mm **W:** 1050mm 12mm thick Wheels inc.

**H:** 1800mm **W:** 525mm 12mm thick Floor feet inc.

H: 1800mm **W:**525mm 12mm thick Wheels inc.

## FRAME LITE CO1

Available as a full width screen at 1050mm or half size at 525mm.

Floor feet for freestanding

Felt pads for floor protection