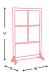

**H:** 1800mm **W:** 1050mm 12mm thick Floor feet inc.

**H:** 1800mm **W:** 1050mm 12mm thick Wheels inc.

**H:** 1800mm **W:** 525mm 12mm thick Floor feet inc.

H: 1800mm **W:**525mm 12mm thick Wheels inc.

## FRAME LITE CO1

Available as a full width screen at 1050mm or half size at 525mm.

Floor feet for freestanding

Felt pads for floor protection