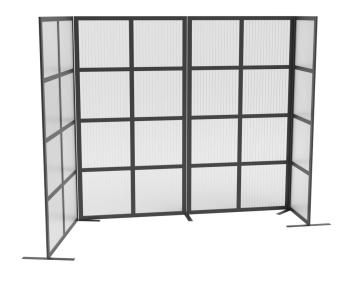

SCREEN & DIVIDING SOLUTIONS UHS-GROUP.COM

£154.00

FRAME LITE **CONFIGURATION EXAMPLE** 

£215.00

£225.00

£144.00

FRAME

£789.00

3 x 1800mm **H** x 1050mm **W** (8106-0002) 1 x 1800mm **H** x 525mm **W** (8106-0004) Feet and joining clips.

SCREEN & DIVIDING SOLUTIONS UHS-GROUP.COM