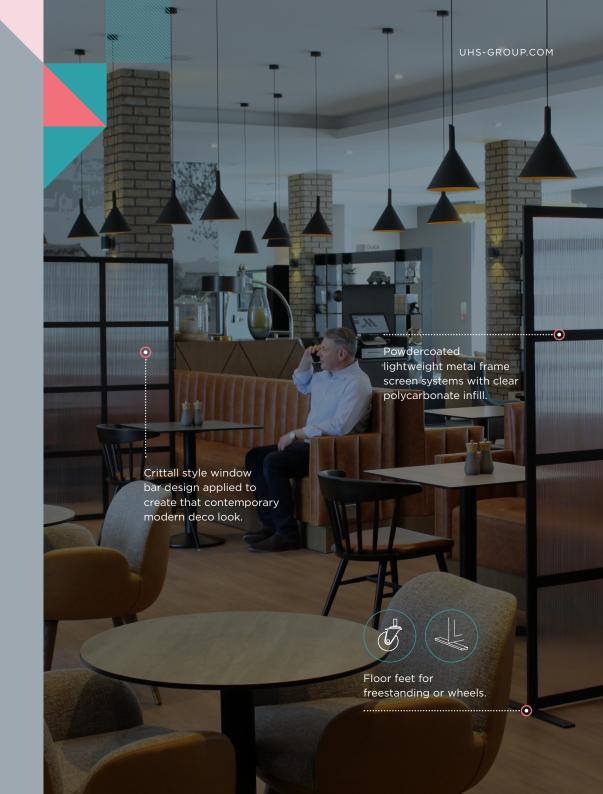

## FRAME LITE

With the social distancing measures in place we have a unique range of screen divider solutions to help put your policies in place.

Aesthetics and design can be lost quickly if you use the wrong products so we have designed ours around the sectors where experience matters!

## FRAME LITE CO1

Available as a full width screen at 1050mm or half size at 525mm.

Floor feet for freestanding

Felt pads for floor protection