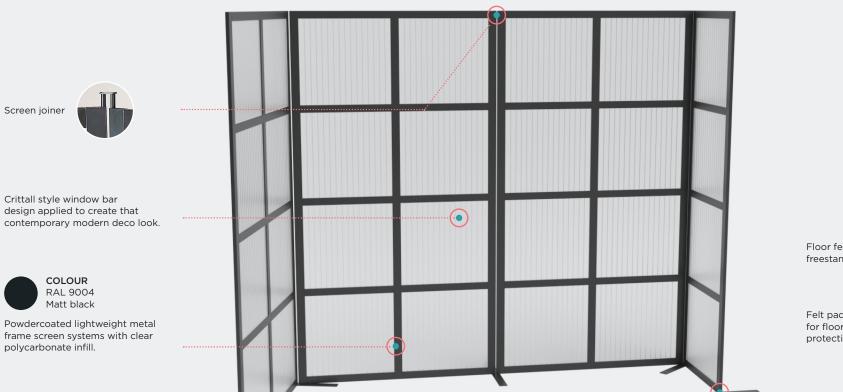

## FRAME LITE CO1

Available as a full width screen at 1050mm or half size at 525mm.

Floor feet for freestanding

Felt pads for floor protection