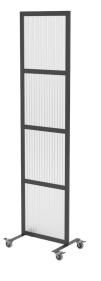

**H:** 1800mm **W:** 1050mm 12mm thick Floor feet inc.

**H:** 1800mm **W:** 1050mm 12mm thick Wheels inc.

**H:** 1800mm **W:** 525mm 12mm thick Floor feet inc.

H: 1800mm **W:**525mm 12mm thick Wheels inc.

## FRAME LITE CO1

Available as a full width screen at 1050mm or half size at 525mm.

Floor feet for freestanding

Felt pads for floor protection