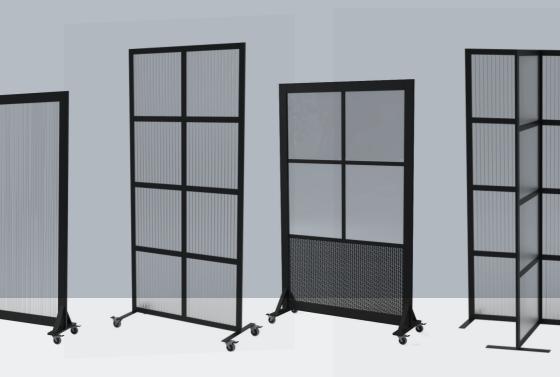

SCREEN & DIVIDING SOLUTIONS UHS-GROUP.COM

£154.00

FRAME LITE **CONFIGURATION EXAMPLE** 

£215.00

£225.00

£144.00

FRAME

£789.00

**H:** 1800mm **W:** 1050mm 12mm thick Floor feet inc.

**H:** 1800mm **W:** 1050mm 12mm thick Wheels inc.

**H:** 1800mm **W:** 525mm 12mm thick Floor feet inc.

H: 1800mm **W:**525mm 12mm thick Wheels inc.