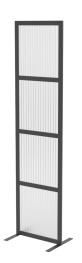

**H:** 1800mm **W:** 1050mm 12mm thick Floor feet inc.

**H:** 1800mm **W:** 1050mm 12mm thick Wheels inc.

**H:** 1800mm **W:** 525mm 12mm thick Floor feet inc.

H: 1800mm **W:**525mm 12mm thick Wheels inc.

## FRAME LITE CO1

Available as a full width screen at 1050mm or half size at 525mm.

Floor feet for freestanding

Felt pads for floor protection