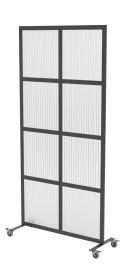

**H:** 1800mm **W:** 1050mm 12mm thick Floor feet inc.

**H:** 1800mm **W:** 1050mm 12mm thick Wheels inc.

**H:** 1800mm **W:** 525mm 12mm thick Floor feet inc.

H: 1800mm **W:**525mm 12mm thick Wheels inc.

## FRAME LITE CO1

Available as a full width screen at 1050mm or half size at 525mm.

Floor feet for freestanding

Felt pads for floor protection