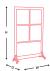

**H:** 1800mm **W:** 1050mm 12mm thick Floor feet inc.

**H:** 1800mm **W:** 1050mm 12mm thick Wheels inc.

**H:** 1800mm **W:** 525mm 12mm thick Floor feet inc.

H: 1800mm **W:**525mm 12mm thick Wheels inc.

## FRAME LITE CO1

Available as a full width screen at 1050mm or half size at 525mm.

Floor feet for freestanding

Felt pads for floor protection