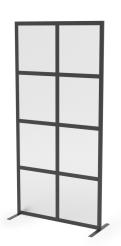

**H:** 1800mm **W:** 1050mm 12mm thick Floor feet inc.

**H:** 1800mm **W:** 1050mm 12mm thick Wheels inc.

**H:** 1800mm **W:** 525mm 12mm thick Floor feet inc.

H: 1800mm **W:**525mm 12mm thick Wheels inc.

## FRAME LITE CO1

Available as a full width screen at 1050mm or half size at 525mm.

Floor feet for freestanding

Felt pads for floor protection