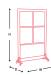

**H:** 1800mm **W:** 1050mm 12mm thick Floor feet inc.

**H:** 1800mm **W:** 1050mm 12mm thick Wheels inc.

**H:** 1800mm **W:** 525mm 12mm thick Floor feet inc.

H: 1800mm **W:**525mm 12mm thick Wheels inc.

## FRAME LITE CO1

Available as a full width screen at 1050mm or half size at 525mm.

Floor feet for freestanding

Felt pads for floor protection